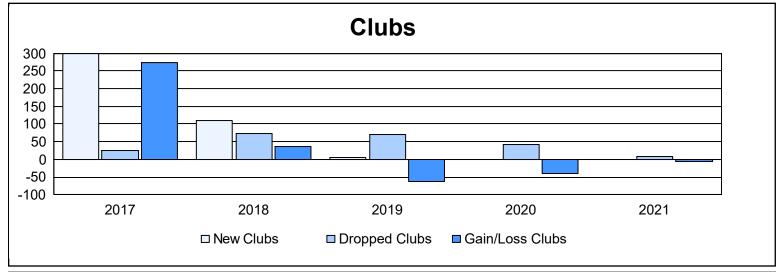

| Year      | New<br>Clubs | Dropped<br>Clubs | Gain/<br>Loss<br>Clubs | New<br>Members | Charter<br>Members | Reinstate<br>Members | Transfer<br>Members | Total<br>Member<br>Added | Total<br>Members<br>Dropped | Gain/<br>Loss<br>Members |
|-----------|--------------|------------------|------------------------|----------------|--------------------|----------------------|---------------------|--------------------------|-----------------------------|--------------------------|
| 2016-2017 | 299          | 26               | 273                    | 8,707          | 10,155             | 403                  | 314                 | 19,579                   | 8,954                       | 10,625                   |
| 2017-2018 | 110          | 73               | 37                     | 7,296          | 4,870              | 751                  | 377                 | 13,294                   | 19,061                      | -5,767                   |
| 2018-2019 | 6            | 69               | -63                    | 2,165          | 912                | 281                  | 415                 | 3,773                    | 10,400                      | -6,627                   |
| 2019-2020 | 0            | 41               | -41                    | 83             | 578                | 340                  | 380                 | 1,381                    | 7,486                       | -6,105                   |
| 2020-2021 | 0            | 7                | -7                     | 5,778          | 648                | 451                  | 692                 | 7,569                    | 6,340                       | 1,229                    |
| Average   | 83           | 43               | 40                     | 4,806          | 3,433              | 445                  | 436                 | 9,119                    | 10,448                      | -1,329                   |