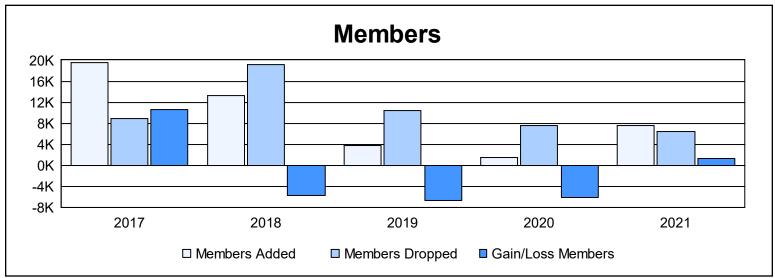

| Year      | New<br>Clubs | Dropped<br>Clubs | Gain/<br>Loss<br>Clubs | New<br>Members | Charter<br>Members | Reinstate<br>Members | Transfer<br>Members | Total<br>Member<br>Added | Total<br>Members<br>Dropped | Gain/<br>Loss<br>Members |
|-----------|--------------|------------------|------------------------|----------------|--------------------|----------------------|---------------------|--------------------------|-----------------------------|--------------------------|
| 2016-2017 | 299          | 26               | 273                    | 8,707          | 10,155             | 403                  | 314                 | 19,579                   | 8,954                       | 10,625                   |
| 2017-2018 | 110          | 73               | 37                     | 7,296          | 4,870              | 751                  | 377                 | 13,294                   | 19,061                      | -5,767                   |
| 2018-2019 | 6            | 69               | -63                    | 2,165          | 912                | 281                  | 415                 | 3,773                    | 10,400                      | -6,627                   |
| 2019-2020 | 0            | 41               | -41                    | 83             | 578                | 340                  | 380                 | 1,381                    | 7,486                       | -6,105                   |
| 2020-2021 | 0            | 7                | -7                     | 5,778          | 648                | 451                  | 692                 | 7,569                    | 6,340                       | 1,229                    |
| Average   | 83           | 43               | 40                     | 4,806          | 3,433              | 445                  | 436                 | 9,119                    | 10,448                      | -1,329                   |